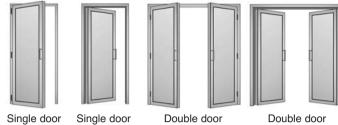

## **Opening Solutions**

opening outward opening opening outward inward

opening inward

Thermally Insulated, Single and Double, Opening Inward and Outward Store Entrance Doors.