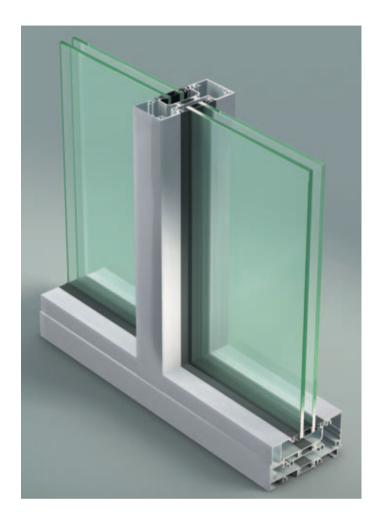

#### Features

- 6063 T5 Aluminum Alloy Frame
- Shop or On-Site Glazing
- Frame Depth 114 mm [ 4.5"]
- Captured Glazing
- Various Glass Size
- Weather Stripping: EPDM Gaskets
- Thermal Barrier: Polyamide
- Straight cut 90° wih Fasteners
- Custom Color
- Painted or Anodizing Finish
- Dual Finish Available
- Durable Components

### Technology

- 1. Mullion
- 2. Cover
- 3. Insulating Glass Unit
- 4. Polyamidic Thermal Barrier
- 5. EPDM Gaskets
- 6. Painted or Anodized Finish
- Horizontal section