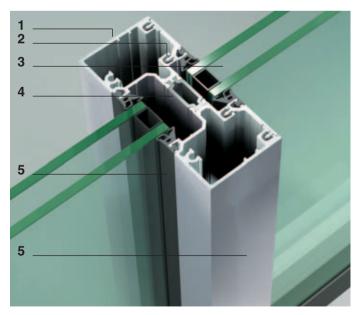

### Technology

- 1. Mullion
- 2. Cover
- 3. Insulating Glass Unit
- 4. Polyamidic Thermal Barrier
- 5. EPDM Gaskets
- 6. Painted or Anodized Finish
- Horizontal section