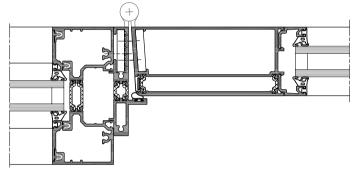

### Technology

- 1. Mullion
- 2. Cover
- 3. Insulating Glass Unit
- 4. Polyamidic Thermal Barrier
- 5. EPDM Gaskets
- 6. Painted or Anodized Finish
- Horizontal section