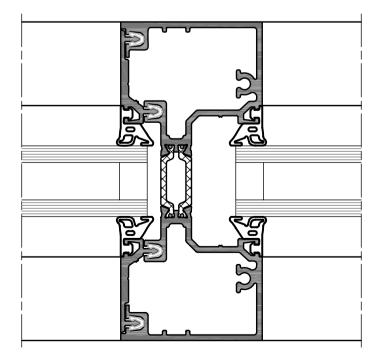

### Technology

- 1. Mullion
- 2. Cover
- 3. Insulating Glass Unit
- 4. Polyamidic Thermal Barrier
- 5. EPDM Gaskets
- 6. Painted or Anodized Finish
- Horizontal section