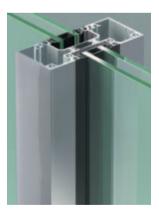

### Technology

- 1. Mullion
- 2. Cover
- 3. Insulating Glass Unit
- 4. Polyamidic Thermal Barrier
- 5. EPDM Gaskets
- 6. Painted or Anodized Finish
- Horizontal section